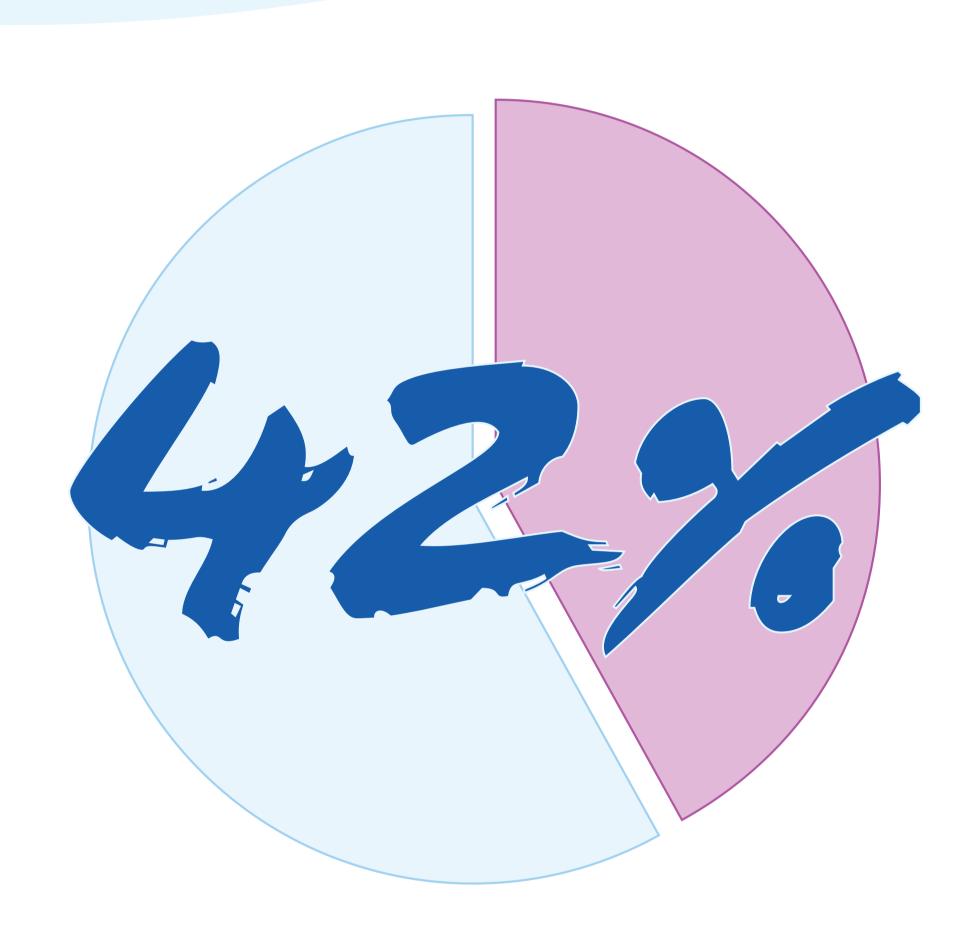

agree layoffs are a last resort to cut costs

are unable to react quickly when needing to cut costs

say they lack full visibility into spend data across the company

say more automation would help their company better respond to today's threats