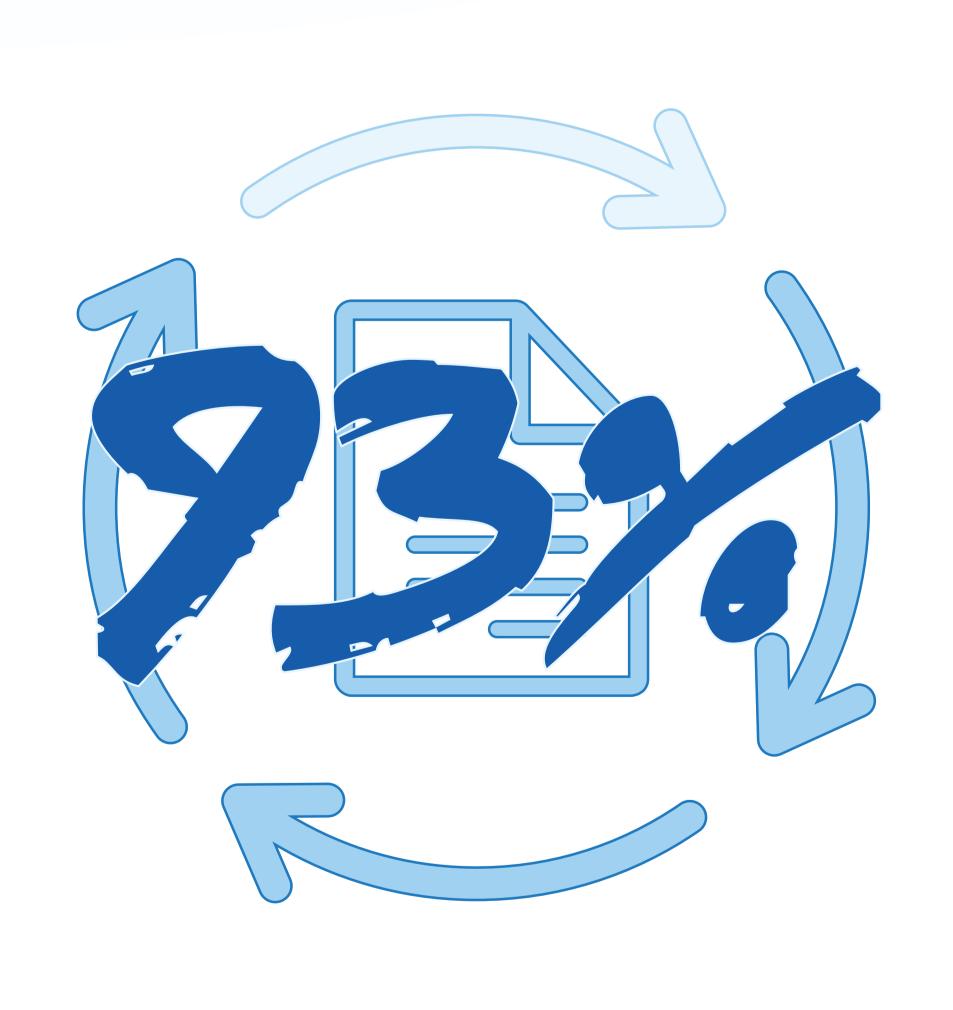

agree layoffs are a last resort to cut costs

are unable to react quickly when needing to cut costs

say they lack full visibility into spend data across the company

say more automation would help their company better respond to today's threats