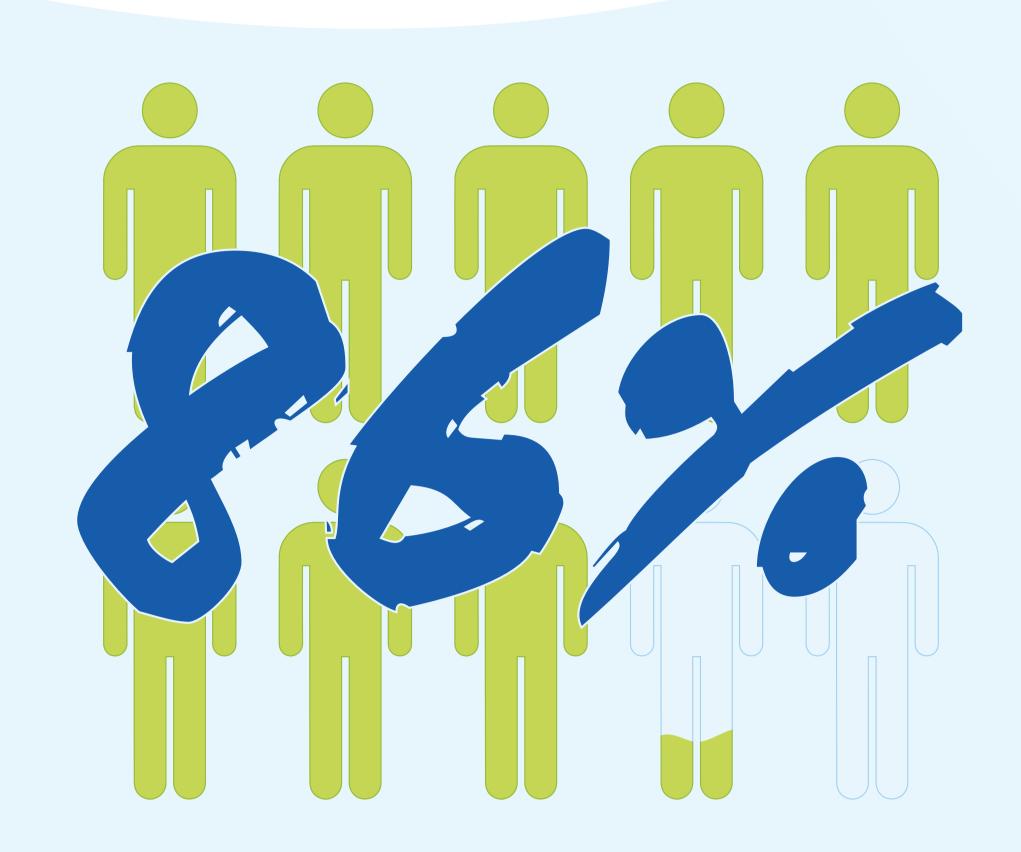

agree layoffs are a last resort to cut costs

are unable to react quickly when needing to cut costs

say they lack full visibility into spend data across the company

say more automation would help their company better respond to today's threats